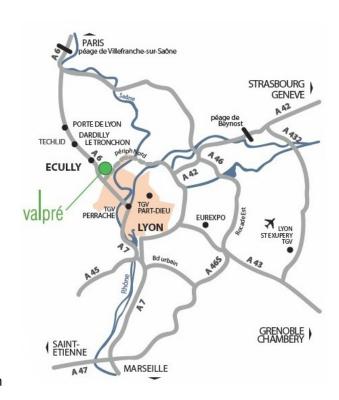

# Direction VILLEFRANCHE-SUR-SAÔNE PARIS SORTIE DARDILLY LE TRONCHON Séminaires & Congrès LE PEROLUER (IF 35 Centre Comm Le Pérollier PÉRIPHÉRIQUENORO **ECULLY** Campus EM - Ecole Centrale Oli, a. Cae Coloque LYON Maison de Gare de Valse Valmy TUNNEL CROIX-ROUSSE YON VAISE PORTE DU VALVER Gorge de Loup TASSIN-LA-DEMI-LUNE LYON CENTRE Direction MARSEILLE, ST-ETIENNE

## If you drive:

From A6 highway (from Paris),
exit Ecully n°35. At the roundabout,
take the exit towards Ecully-centre, and
after 500m, at the trafficlight, just after
passing la Maison de la Rencontre, turn
left, then follow 'Valpré' signs.

### From Périphérique Nord,

head towards Porte de Vaise. Before you get to Porte de Valvert, stay on the right way of the street and follow Paris/A6 and the **exit Ecully**.

Turn right to Champagne until you reach the restaurant Courte Paille, then turn right again to **rue du Stade**, then follow 'Valpré' signs.

### From Tunnel de Fourvière,

towards Paris/A6, take the exit Ecully. Turn right to Champagne until you reach the restaurant Courte Paille, then turn right to rue du Stade, then follow 'Valpré' signs.

### If you travel by train:

From La Part-Dieu, go down to the subway and take the line B towards Gerland. Switch at Saxe-Gambetta.

**From Perrache**, take the line A towards L. Bonnevay, switch at Bellecour.

In both cases, **rejoin line D towards Gare de Vaise** and stop at Gorge de Loup.

**Take the bus 19** (towards Ecully-le-Pérollier) and stop at Valpré.

Ideally located in the heart of Lyon area